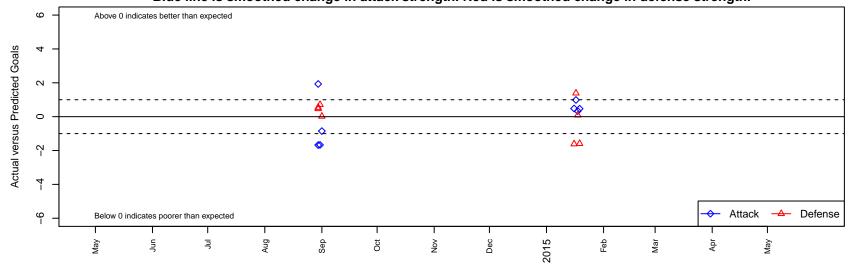

Fusion FC 1999B

Dots are actual minus expected GF (blue circles) and GA (red triangles).

Blue line is smoothed change in attack strength. Red is smoothed change in defense strength.

average number of goals per game relative to expected average number of goals per game relative to expected slot. A=Neither has attack advantage, B=Opponent has both attack and defense advantage, C=Opponent has both attack and defense disadvantage, D=Both have