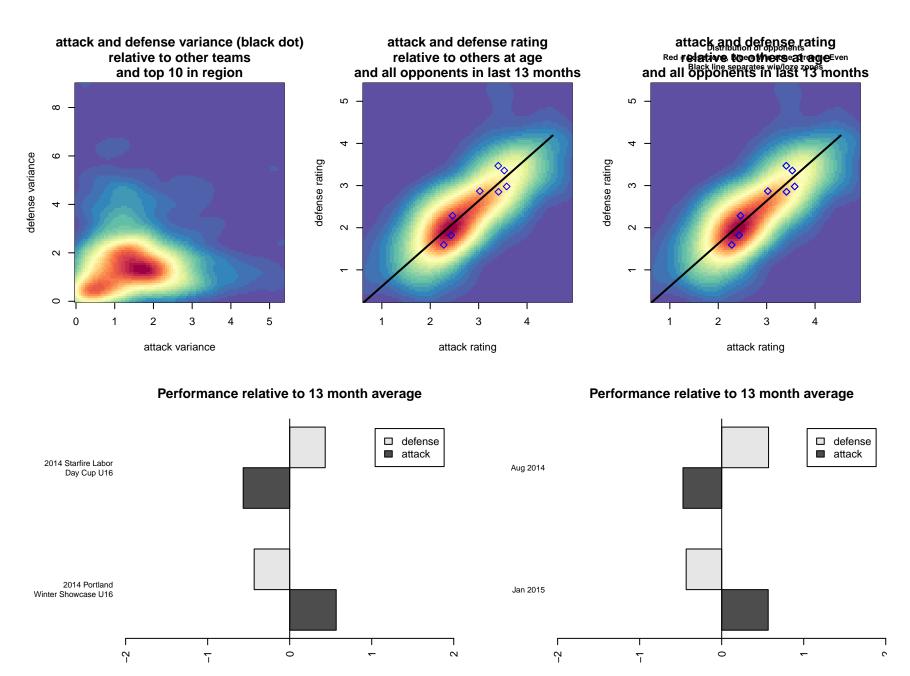

## Fusion FC 1999B

Fusion FC , BC B98 total strength=1644 attack=19.21 defense=18.06 alt names used: Fusion FC 99 Boys Fusion FC Venues played: 2014 Starfire Labor Day Cup U16 2014 Portland Winter Showcase U16